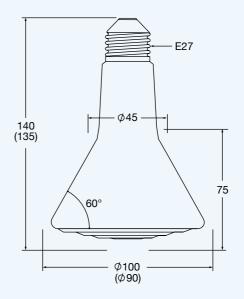

The power can be adjusted using a proprietary dimmer.

The IOT/75 and IOT/90 radiators are available in two power levels of 60 W and 100 W or rather 150 W and 250 W.

IOT/75

IOT/90

Figure: 51 Mounting dimensions and radiator dimensions ( ) in mm