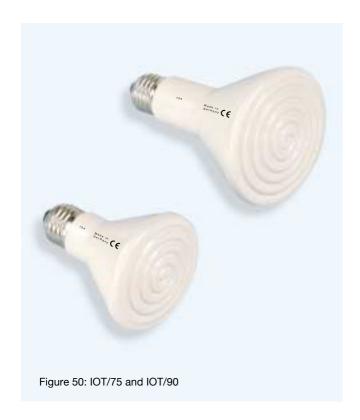

## **Ceramic Infrared Screw Radiators**

Elstein IOT/75 and IOT/90 radiators are dark ceramic infrared radiators with E27 screw caps.

The standardised E27 thread allows easy and safe installation, as the radiators can be screwed in like bulbs into porcelain or metal sockets with porcelain insert.

Due to their simple connection, IOT/75 and IOT/90 infrared radiators are suitable both for individual operation and for configuring groups of radiators. They have diverse applications, in particular they range over terrariums/pets and livestock, breeding, medical and catering technology.

The power can be adjusted using a proprietary dimmer.

The IOT/75 and IOT/90 radiators are available in two power levels of 60 W and 100 W or rather 150 W and 250 W.

IOT/75

IOT/90

Figure: 51 Mounting dimensions and radiator dimensions ( ) in mm