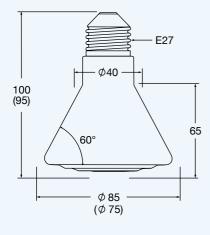

The power can be adjusted using a proprietary dimmer.

The IOT/75 and IOT/90 radiators are available in two power levels of 60 W and 100 W or rather 150 W and 250 W.

IOT/75

IOT/90

Figure: 51 Mounting dimensions and radiator dimensions ( ) in mm